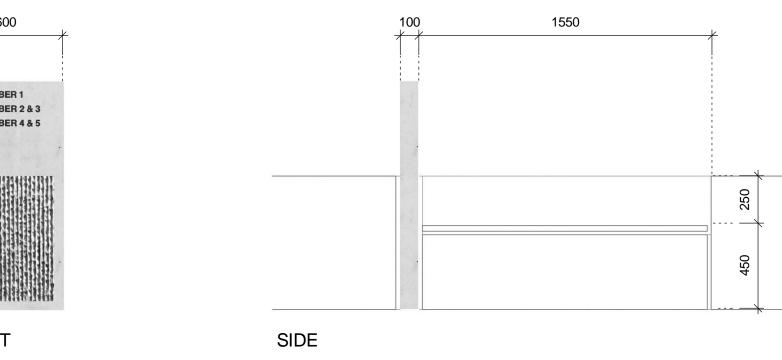

|                                                                              |  |
|                                                                              |  |
| П                                                                            |  |
|                                                                              |  |

Precinct 3

100 Eton Road, Lindfield, NSW 2070 Way Finding Diagram

| scale         | As indicated @ B1 | drawing no. |            |
|---------------|-------------------|-------------|------------|
| drawn         | RT / SK / BM / RB |             | SK-37      |
| checked       | AW / MC           | issue       | <b>D</b>   |
| project no    | 110210            |             | В          |
| date of issue |                   |             | 16/02/2013 |









SIGN TYPE 2 SIGN TYPE 3