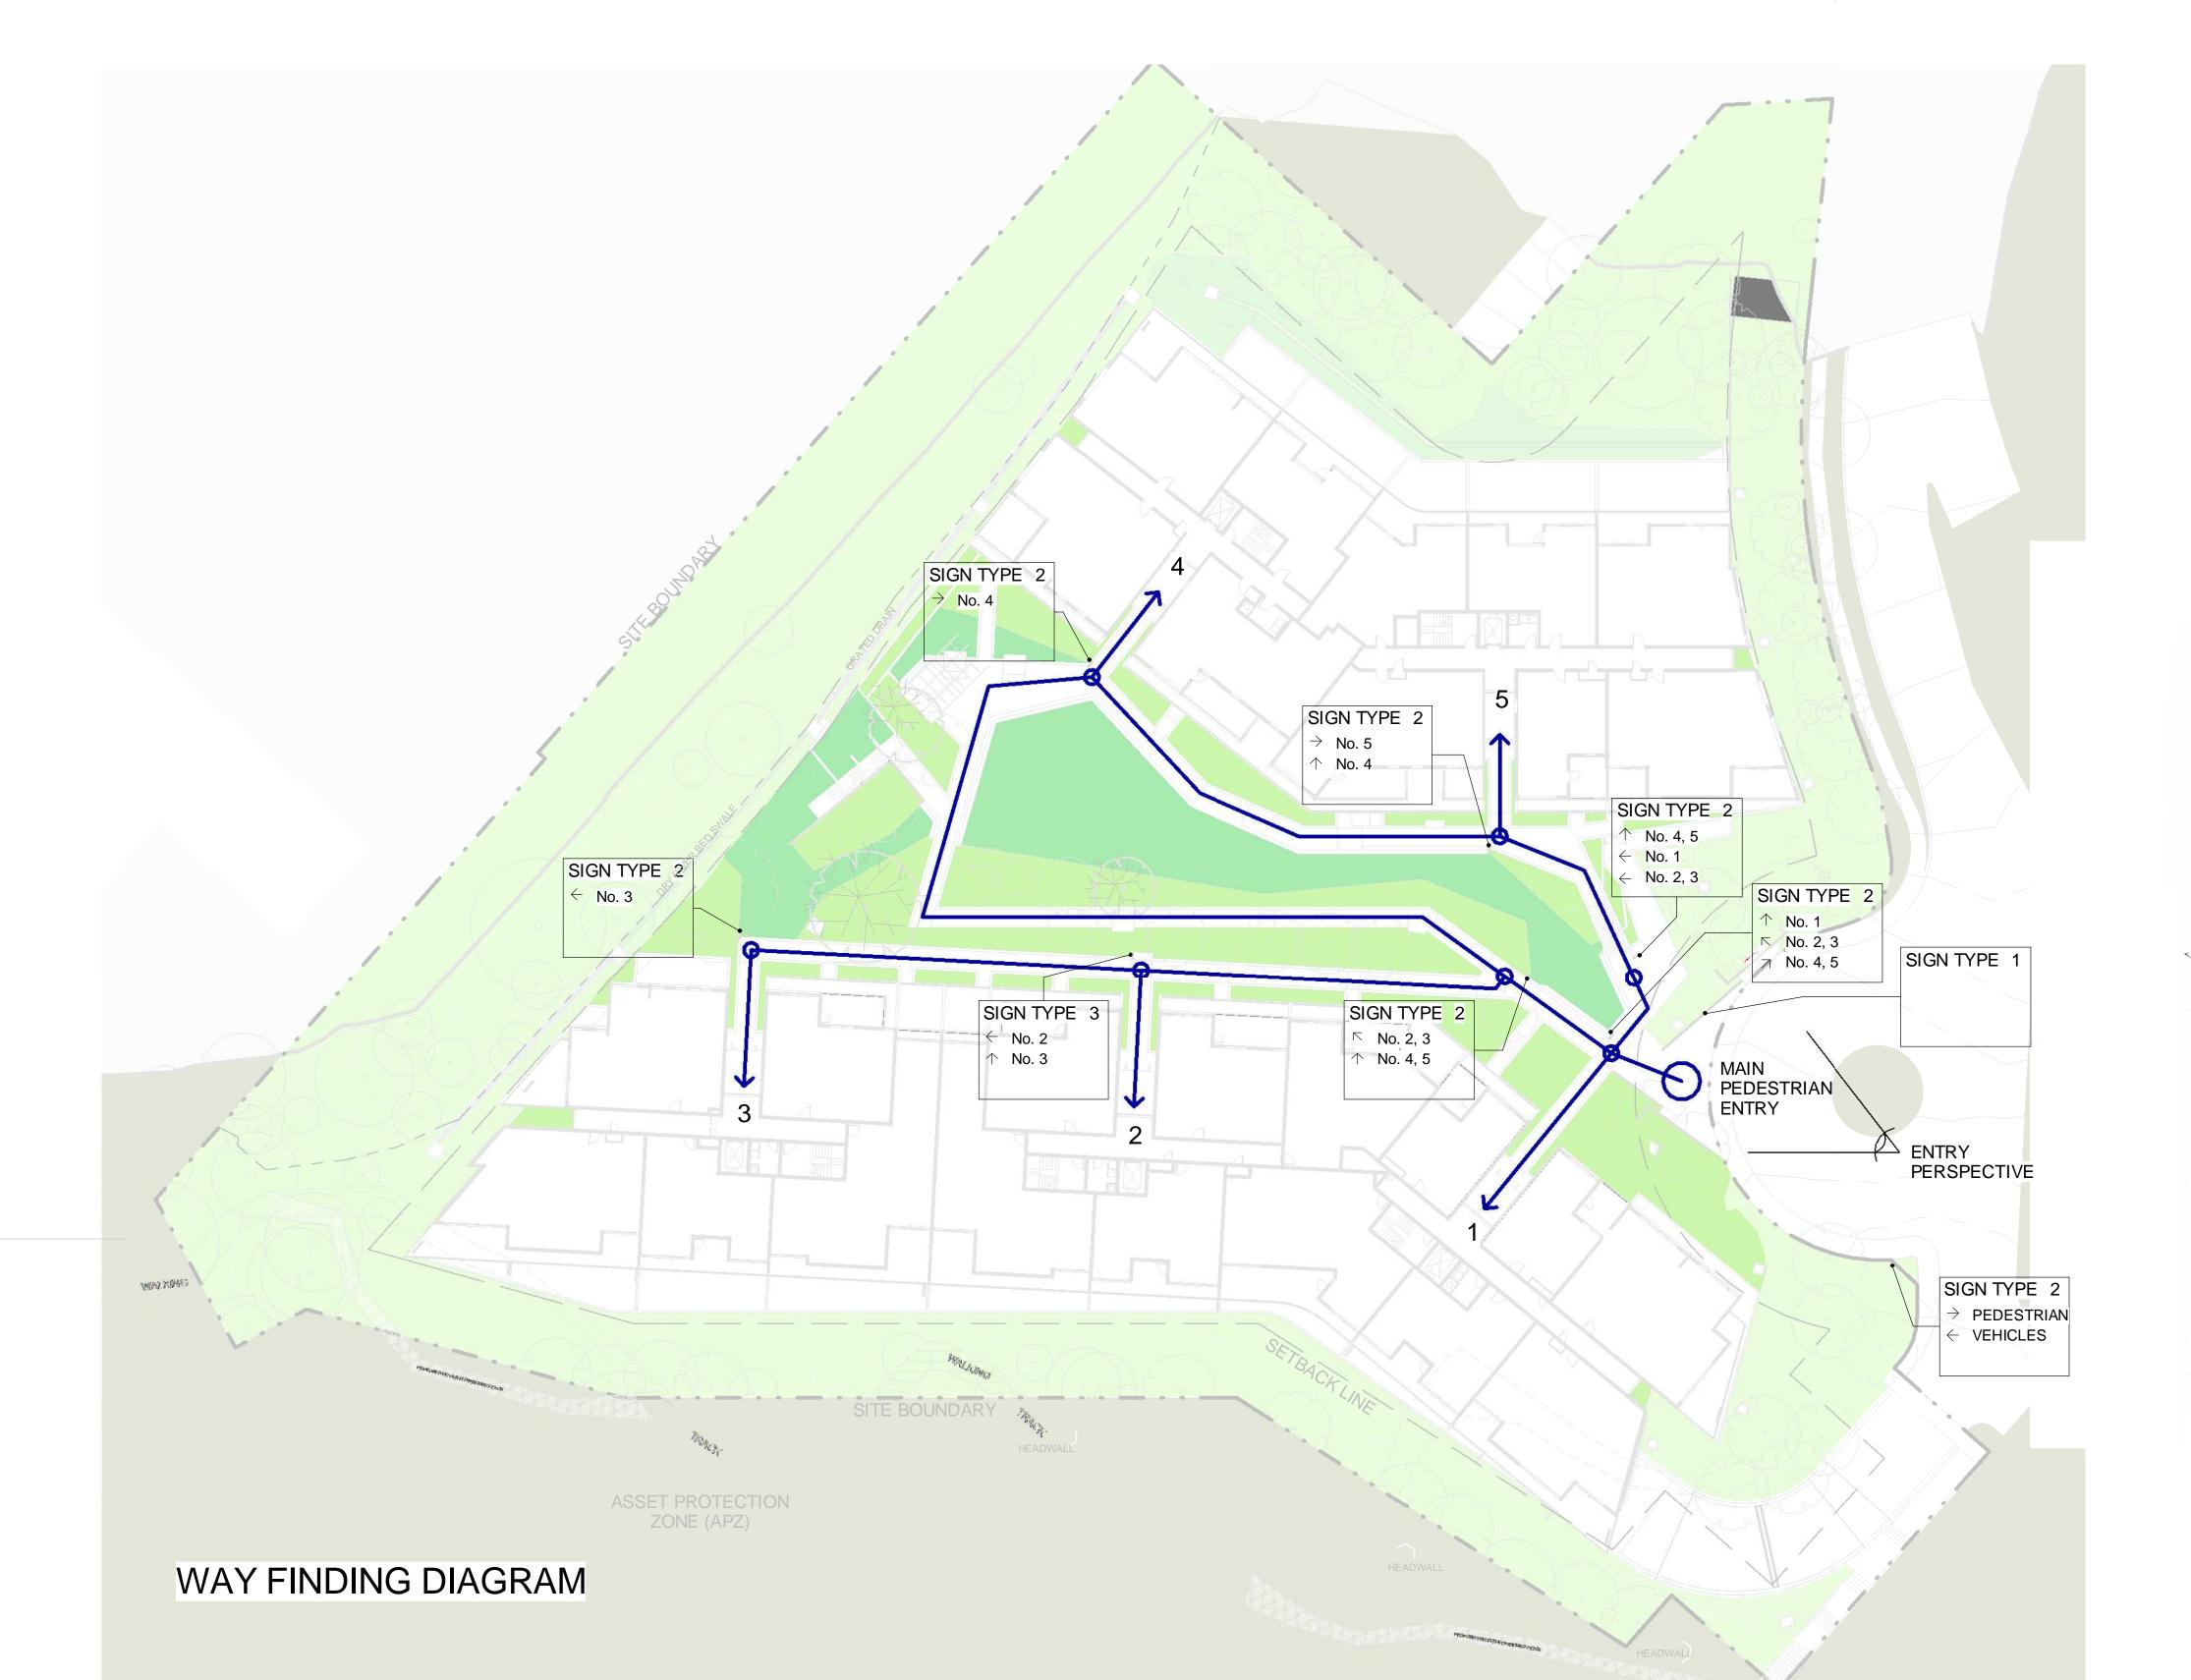

**ENTRY PERSPECTIVE** 

Precinct 3

100 Eton Road, Lindfield, NSW 2070 Way Finding Diagram

| scale         | As indicated @ B1 | drawing no. |            |
|---------------|-------------------|-------------|------------|
| drawn         | RT / SK / BM / RB |             | SK-37      |
| checked       | AW / MC           | issue       | <b>D</b>   |
| project no    | 110210            |             | В          |
| date of issue |                   |             | 16/02/2013 |

SIGN TYPE 2 SIGN TYPE 3