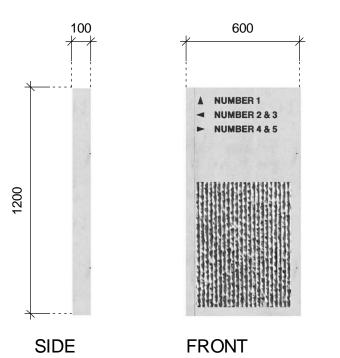

|
|                                                                              |  |
|                                                                              |  |
| П                                                                            |  |
|                                                                              |  |

Precinct 3

100 Eton Road, Lindfield, NSW 2070 Way Finding Diagram

| scale         | As indicated @ B1 | drawing no. |            |
|---------------|-------------------|-------------|------------|
| drawn         | RT / SK / BM / RB |             | SK-37      |
| checked       | AW / MC           | issue       | <b>D</b>   |
| project no    | 110210            |             | В          |
| date of issue |                   |             | 16/02/2013 |









SIGN TYPE 2 SIGN TYPE 3