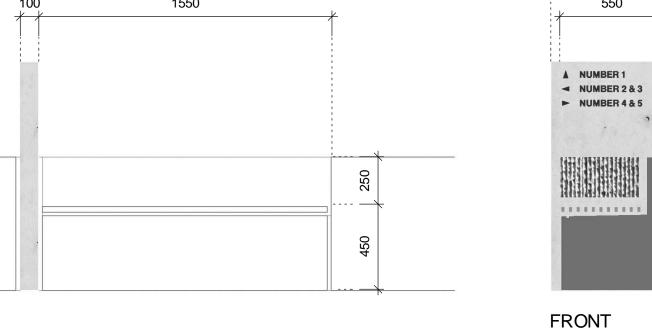

|  |
|                                                                              |  |
| П                                                                            |  |
|                                                                              |  |

Precinct 3

100 Eton Road, Lindfield, NSW 2070 Way Finding Diagram

| scale         | As indicated @ B1 | drawing no. |            |
|---------------|-------------------|-------------|------------|
| drawn         | RT / SK / BM / RB |             | SK-37      |
| checked       | AW / MC           | issue       | <b>D</b>   |
| project no    | 110210            |             | В          |
| date of issue |                   |             | 16/02/2013 |









SIGN TYPE 2 SIGN TYPE 3