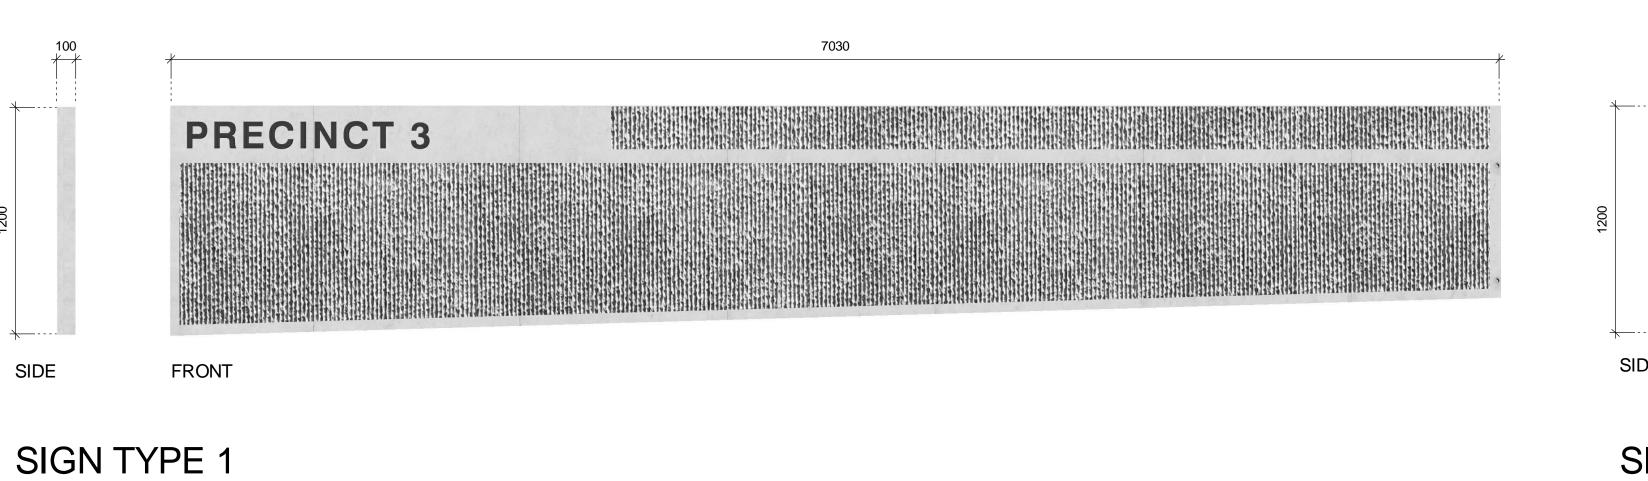

|
|                                                                              |  |
|                                                                              |  |
| П                                                                            |  |
|                                                                              |  |

Precinct 3

100 Eton Road, Lindfield, NSW 2070 Way Finding Diagram

| scale         | As indicated @ B1 | drawing no. |            |
|---------------|-------------------|-------------|------------|
| drawn         | RT / SK / BM / RB |             | SK-37      |
| checked       | AW / MC           | issue       | <b>D</b>   |
| project no    | 110210            |             | В          |
| date of issue |                   |             | 16/02/2013 |









SIGN TYPE 2 SIGN TYPE 3